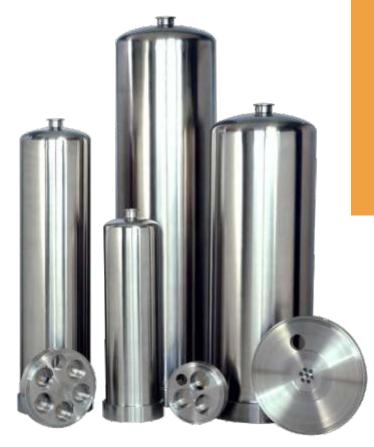

## SANITARY STAINLESTEEL FILTER HOUSING

- SS filter housings are ideal for sterile filtration applications. These single and multi round sanitary filter housings include a positioning plate, positioning plate retainer rods, vent and drain connections, silicon 'o'- ring or gaskets and sanitary gauge port.
- Exclusively designed to ensure meeting all the pharmaceuticals industry housing applications.
- Customization according to process requirement
- Flow efficient design with low pressure drop
- Steam jacketed and electrically heated housing with option of integrity test
- User friendly vertical design with sanitary connection
- CIP and SIP design
- Low hold-up volume maximizes product recovery
- Easy draining features, including downward sloping internal contour and low point drain
- Fewer welds extremely sanitary design
- Requires minimum floor space and quickly dismantles for easy cleaning
- Cartridge locks into place assuring secure installation
- Automated orbital welding produces consistent high quality welds
- T-style and inline configurations allow flexible piping options
- Chemical certificate, dimensional certificate, raw material traceability, hydro test certificate,
- Dedicated engineering team for product development and efficiency optimization.

| Technical Data     |                                                                                                                     |
|--------------------|---------------------------------------------------------------------------------------------------------------------|
| No. Of Cartridges  | Up to 25 Nos, (Customizable as per requirement)                                                                     |
| Cartridge Length   | 5″, 10″, 20″, 30″, 40″                                                                                              |
| Flow Rate          | Up to 100 m³/hr , (Customizable as per requirement)                                                                 |
| Cartridge Fitment  | Plug - in                                                                                                           |
| Design Code        | ASME section VIII Division 1                                                                                        |
| мос                | Stainless Steel Grade - 304, 304L, 316, 316L                                                                        |
| Pressure Rating    | 1 bar – 15 bar                                                                                                      |
| Temperature Rating | -25°C to +65°C more on request                                                                                      |
| Connection Size    | <sup>1</sup> /2" - 4"                                                                                               |
| Connections        | Flange, Tri-Clover Clamp, Socket                                                                                    |
| Sealing Material   | EPDM, Silicon, Viton, PTFE                                                                                          |
| Lifting Device     | Lifting Handle, Lifting Lug                                                                                         |
| Vessel Support     | Legs, Tripod                                                                                                        |
| Surface Finish     | Internal $\leq 0.38 \mu$ m Ra and External $\leq 0.5 \mu$ m Ra, as per requirement. Electro Polished / Matt Finish. |