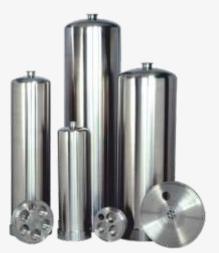

## SANITARY STAINLESTEEL FILTER HOUSING

- SS filter housings are ideal for sterile filtration applications. These single and multi round sanitary filter housings include a positioning plate, positioning plate retainer rods, vent and drain connections, silicon 'o'- ring or gaskets and sanitary gauge port.
- Exclusively designed to ensure meeting all the pharmaceuticals industry housing applications.
- Customization according to process requirement
- Flow efficient design with low pressure drop
- Steam jacketed and electrically heated housing with option of integrity test
- User friendly vertical design with sanitary connection
- CIP and SIP design
- Low hold-up volume maximizes product recovery
- Easy draining features, including downward sloping internal contour and low point drain
- Fewer welds extremely sanitary design
- Requires minimum floor space and quickly dismantles for easy cleaning
- Cartridge locks into place assuring secure installation
- Automated orbital welding produces consistent high quality welds
- T-style and inline configurations allow flexible piping options
- Chemical certificate, dimensional certificate, raw material traceability, hydro test certificate,
- Dedicated engineering team for product development and efficiency optimization.

| Technical Data     |                                                                                                                     |
|--------------------|---------------------------------------------------------------------------------------------------------------------|
| No. Of Cartridges  | Up to 25 Nos, (Customizable as per requirement)                                                                     |
| Cartridge Length   | 5″, 10″, 20″, 30″, 40″                                                                                              |
| Flow Rate          | Up to 100 m³/hr , (Customizable as per requirement)                                                                 |
| Cartridge Fitment  | Plug - in                                                                                                           |
| Design Code        | ASME section VIII Division 1                                                                                        |
| мос                | Stainless Steel Grade - 304, 304L, 316, 316L                                                                        |
| Pressure Rating    | 1 bar – 15 bar                                                                                                      |
| Temperature Rating | -25°C to +65°C more on request                                                                                      |
| Connection Size    | <sup>1</sup> /2" - 4"                                                                                               |
| Connections        | Flange, Tri-Clover Clamp, Socket                                                                                    |
| Sealing Material   | EPDM, Silicon, Viton, PTFE                                                                                          |
| Lifting Device     | Lifting Handle, Lifting Lug                                                                                         |
| Vessel Support     | Legs, Tripod                                                                                                        |
| Surface Finish     | Internal $\leq 0.38 \mu$ m Ra and External $\leq 0.5 \mu$ m Ra, as per requirement. Electro Polished / Matt Finish. |