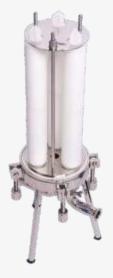

## SANITARY STAINLESTEEL FILTER HOUSING

- SS filter housings are ideal for sterile filtration applications. These single and multi round sanitary filter housings include a positioning plate, positioning plate retainer rods, vent and drain connections, silicon 'o'- ring or gaskets and sanitary gauge port.
- Exclusively designed to ensure meeting all the pharmaceuticals industry housing applications.
- Customization according to process requirement
- Flow efficient design with low pressure drop
- Steam jacketed and electrically heated housing with option of integrity test
- User friendly vertical design with sanitary connection
- CIP and SIP design
- Low hold-up volume maximizes product recovery
- Easy draining features, including downward sloping internal contour and low point drain
- Fewer welds extremely sanitary design
- Requires minimum floor space and quickly dismantles for easy cleaning
- Cartridge locks into place assuring secure installation
- Automated orbital welding produces consistent high quality welds
- T-style and inline configurations allow flexible piping options
- Chemical certificate, dimensional certificate, raw material traceability, hydro test certificate,
- Dedicated engineering team for product development and efficiency optimization.

| Technical Data     |                                                                                                                     |
|--------------------|---------------------------------------------------------------------------------------------------------------------|
| No. Of Cartridges  | Up to 25 Nos, (Customizable as per requirement)                                                                     |
| Cartridge Length   | 5″, 10″, 20″, 30″, 40″                                                                                              |
| Flow Rate          | Up to 100 m³/hr , (Customizable as per requirement)                                                                 |
| Cartridge Fitment  | Plug - in                                                                                                           |
| Design Code        | ASME section VIII Division 1                                                                                        |
| мос                | Stainless Steel Grade - 304, 304L, 316, 316L                                                                        |
| Pressure Rating    | 1 bar – 15 bar                                                                                                      |
| Temperature Rating | -25°C to +65°C more on request                                                                                      |
| Connection Size    | <sup>1</sup> /2" - 4"                                                                                               |
| Connections        | Flange, Tri-Clover Clamp, Socket                                                                                    |
| Sealing Material   | EPDM, Silicon, Viton, PTFE                                                                                          |
| Lifting Device     | Lifting Handle, Lifting Lug                                                                                         |
| Vessel Support     | Legs, Tripod                                                                                                        |
| Surface Finish     | Internal $\leq 0.38 \mu$ m Ra and External $\leq 0.5 \mu$ m Ra, as per requirement. Electro Polished / Matt Finish. |