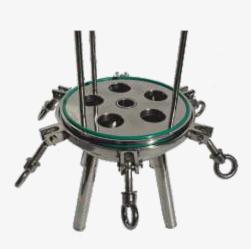

## SANITARY STAINLESTEEL FILTER HOUSING

- SS filter housings are ideal for sterile filtration applications. These single and multi round sanitary filter housings include a positioning plate, positioning plate retainer rods, vent and drain connections, silicon 'o'- ring or gaskets and sanitary gauge port.
- Exclusively designed to ensure meeting all the pharmaceuticals industry housing applications.
- Customization according to process requirement
- Flow efficient design with low pressure drop
- Steam jacketed and electrically heated housing with option of integrity test
- User friendly vertical design with sanitary connection
- CIP and SIP design
- Low hold-up volume maximizes product recovery
- Easy draining features, including downward sloping internal contour and low point drain
- Fewer welds extremely sanitary design
- Requires minimum floor space and quickly dismantles for easy cleaning
- Cartridge locks into place assuring secure installation
- Automated orbital welding produces consistent high quality welds
- T-style and inline configurations allow flexible piping options
- Chemical certificate, dimensional certificate, raw material traceability, hydro test certificate,
- Dedicated engineering team for product development and efficiency optimization.

| Technical Data     |                                                                                                                     |
|--------------------|---------------------------------------------------------------------------------------------------------------------|
| No. Of Cartridges  | Up to 25 Nos, (Customizable as per requirement)                                                                     |
| Cartridge Length   | 5″, 10″, 20″, 30″, 40″                                                                                              |
| Flow Rate          | Up to 100 m³/hr , (Customizable as per requirement)                                                                 |
| Cartridge Fitment  | Plug - in                                                                                                           |
| Design Code        | ASME section VIII Division 1                                                                                        |
| мос                | Stainless Steel Grade - 304, 304L, 316, 316L                                                                        |
| Pressure Rating    | 1 bar – 15 bar                                                                                                      |
| Temperature Rating | -25°C to +65°C more on request                                                                                      |
| Connection Size    | <sup>1</sup> /2" - 4"                                                                                               |
| Connections        | Flange, Tri-Clover Clamp, Socket                                                                                    |
| Sealing Material   | EPDM, Silicon, Viton, PTFE                                                                                          |
| Lifting Device     | Lifting Handle, Lifting Lug                                                                                         |
| Vessel Support     | Legs, Tripod                                                                                                        |
| Surface Finish     | Internal $\leq 0.38 \mu$ m Ra and External $\leq 0.5 \mu$ m Ra, as per requirement. Electro Polished / Matt Finish. |