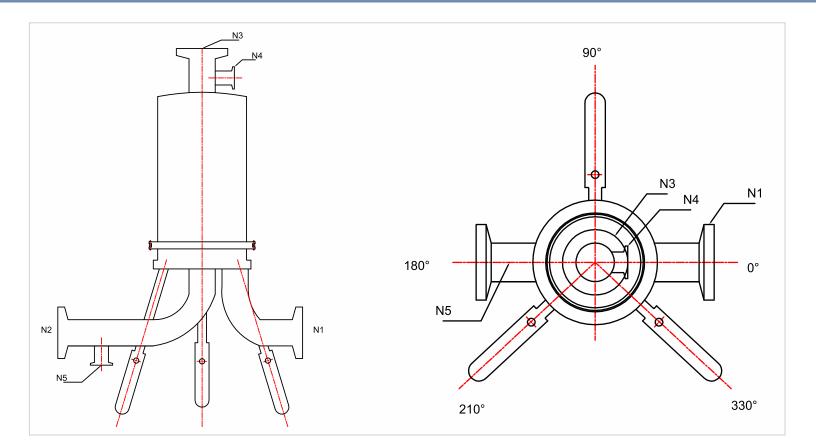

## SANITARY STAINLESTEEL FILTER HOUSING

- SS filter housings are ideal for sterile filtration applications. These single and multi round sanitary filter housings include a positioning plate, positioning plate retainer rods, vent and drain connections, silicon 'o'- ring or gaskets and sanitary gauge port.
- Exclusively designed to ensure meeting all the pharmaceuticals industry housing applications.
- Customization according to process requirement
- Flow efficient design with low pressure drop
- Steam jacketed and electrically heated housing with option of integrity test
- User friendly vertical design with sanitary connection
- CIP and SIP design
- Low hold-up volume maximizes product recovery
- Easy draining features, including downward sloping internal contour and low point drain
- Fewer welds extremely sanitary design
- Requires minimum floor space and quickly dismantles for easy cleaning
- Cartridge locks into place assuring secure installation
- Automated orbital welding produces consistent high quality welds
- T-style and inline configurations allow flexible piping options
- Chemical certificate, dimensional certificate, raw material traceability, hydro test certificate,
- Dedicated engineering team for product development and efficiency optimization.

| Technical Data     |                                                                                                                     |
|--------------------|---------------------------------------------------------------------------------------------------------------------|
| No. Of Cartridges  | Up to 25 Nos, (Customizable as per requirement)                                                                     |
| Cartridge Length   | 5″, 10″, 20″, 30″, 40″                                                                                              |
| Flow Rate          | Up to 100 m³/hr , (Customizable as per requirement)                                                                 |
| Cartridge Fitment  | Plug - in                                                                                                           |
| Design Code        | ASME section VIII Division 1                                                                                        |
| мос                | Stainless Steel Grade - 304, 304L, 316, 316L                                                                        |
| Pressure Rating    | 1 bar – 15 bar                                                                                                      |
| Temperature Rating | -25°C to +65°C more on request                                                                                      |
| Connection Size    | <sup>1</sup> /2" - 4"                                                                                               |
| Connections        | Flange, Tri-Clover Clamp, Socket                                                                                    |
| Sealing Material   | EPDM, Silicon, Viton, PTFE                                                                                          |
| Lifting Device     | Lifting Handle, Lifting Lug                                                                                         |
| Vessel Support     | Legs, Tripod                                                                                                        |
| Surface Finish     | Internal $\leq 0.38 \mu$ m Ra and External $\leq 0.5 \mu$ m Ra, as per requirement. Electro Polished / Matt Finish. |