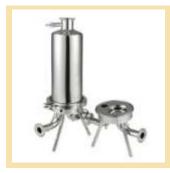

## SANITARY STAINLESTEEL FILTER HOUSING

- SS filter housings are ideal for sterile filtration applications. These single and multi round sanitary filter housings include a positioning plate, positioning plate retainer rods, vent and drain connections, silicon 'o'- ring or gaskets and sanitary gauge port.
- Exclusively designed to ensure meeting all the pharmaceuticals industry housing applications.
- Customization according to process requirement
- Flow efficient design with low pressure drop
- Steam jacketed and electrically heated housing with option of integrity test
- User friendly vertical design with sanitary connection
- CIP and SIP design
- Low hold-up volume maximizes product recovery
- Easy draining features, including downward sloping internal contour and low point drain
- Fewer welds extremely sanitary design
- Requires minimum floor space and quickly dismantles for easy cleaning
- Cartridge locks into place assuring secure installation
- Automated orbital welding produces consistent high quality welds
- T-style and inline configurations allow flexible piping options
- Chemical certificate, dimensional certificate, raw material traceability, hydro test certificate,
- Dedicated engineering team for product development and efficiency optimization.

| Technical Data     |                                                                                                                     |
|--------------------|---------------------------------------------------------------------------------------------------------------------|
| No. Of Cartridges  | Up to 25 Nos, (Customizable as per requirement)                                                                     |
| Cartridge Length   | 5″, 10″, 20″, 30″, 40″                                                                                              |
| Flow Rate          | Up to 100 m³/hr , (Customizable as per requirement)                                                                 |
| Cartridge Fitment  | Plug - in                                                                                                           |
| Design Code        | ASME section VIII Division 1                                                                                        |
| мос                | Stainless Steel Grade - 304, 304L, 316, 316L                                                                        |
| Pressure Rating    | 1 bar – 15 bar                                                                                                      |
| Temperature Rating | -25°C to +65°C more on request                                                                                      |
| Connection Size    | <sup>1</sup> /2" - 4"                                                                                               |
| Connections        | Flange, Tri-Clover Clamp, Socket                                                                                    |
| Sealing Material   | EPDM, Silicon, Viton, PTFE                                                                                          |
| Lifting Device     | Lifting Handle, Lifting Lug                                                                                         |
| Vessel Support     | Legs, Tripod                                                                                                        |
| Surface Finish     | Internal $\leq 0.38 \mu$ m Ra and External $\leq 0.5 \mu$ m Ra, as per requirement. Electro Polished / Matt Finish. |