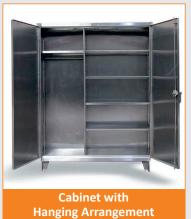

steel clean room furniture and accessories with new modern technology which are used in Food, Pharmaceuticals, Research, Chemical, Cosmetics, and Dairy Industries etc.

We manufacture clean room furniture and accessories with modern state-of-the-art manufacturing facilities fully designed to meet customer requirements. We provide customized products with different layouts and budget range as per the request of our customers.

#### Product speciation-

- All products will be customized according to design and specifications.
- Made entirely of polished finish AISI 304/316 stainless steel as required.
- Surface Finish Matt Finish.
- All edge will be provided by machine pressing/edge binding.
- All the corners will be rounded off.
- Thickness 16/18 SWG as required.

## **PRODUCT RANGE**

















# **PRODUCT RANGE**

































## **PRODUCT DRAWINGS**

















### **OTHER SANITARY PRODUCTS**

















Our products are delicately built to comply with different standards, such as 3A, SMS, BS and ASME BPE to suit customer requirements.

Plot No. C-9, Office No. 310, 3rd Floor, Globe Estate M.I.D.C., Phase-1, Dombivli (East)- 421203. Mumbai, Maharashtra, India. Office No.: 86574 53269 | 86574 53270