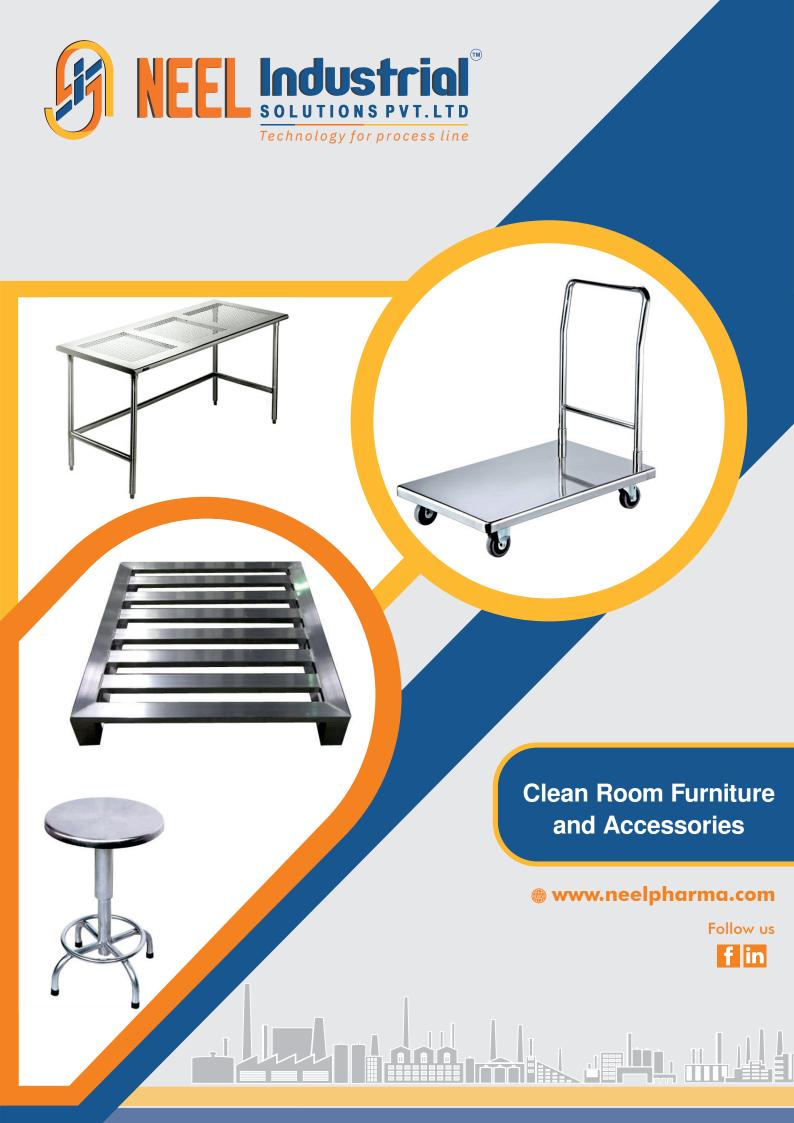

## **Clean Room Furniture and Accessories**

Neel Industrial Solutions Pvt Ltd, an ISO 9001:2015 certified company, is a leading manufacturer of Clean Room Furniture and Accessories in India. Neel Industrial Solutions Pvt Ltd offers complete solutions for setting up stainless steel clean room furniture and accessories with new modern technology which are used in Food, Pharmaceuticals, Research, Chemical, Cosmetics, and Dairy Industries etc.

We manufacture clean room furniture and accessories with modern state-of-the-art manufacturing facilities fully designed to meet customer requirements. We provide customized products with different layouts and budget range as per the request of our customers.

#### Product speciation-

- All products will be customized according to design and specifications.
- Made entirely of polished finish AISI 304/316 stainless steel as required.
- Surface Finish Matt Finish.
- All edge will be provided by machine pressing/edge binding.
- All the corners will be rounded off.
- Thickness 16/18 SWG as required.